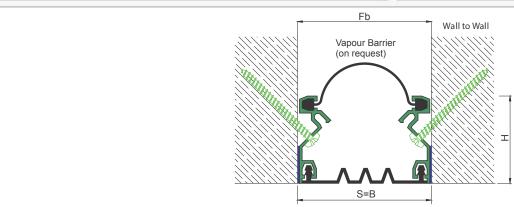

COLOR BLACK

| LOCATION     | MODEL       | GAP<br>(Fb) mm | HEIGHT<br>(H) MM | OVERALL<br>WIDTH<br>(B) mm | VISIBLE<br>WIDTH<br>(S) mm | MOVEMENT<br>(W) mm | LOAD<br>CAPACITY | STANDARD<br>LENGTH<br>(mt) |
|--------------|-------------|----------------|------------------|----------------------------|----------------------------|--------------------|------------------|----------------------------|
| Wall to Wall | AS U147-050 | 50             | 52               | 50                         | 50                         | +16 / -8           | N/A              | 3                          |
|              | AS U147-080 | 80             | 52               | 80                         | 80                         | ± 20               | N/A              | 3                          |
|              | AS U147-100 | 100            | 52               | 100                        | 100                        | +30 / -20          | N/A              | 3                          |
|              | AS U147-150 | 150            | 52               | 150                        | 150                        | +40 / -30          | N/A              | 3                          |
|              | AS U147-200 | 200            | 52               | 200                        | 200                        | +60 / -40          | N/A              | 3                          |

Note: Please ask for different sizes