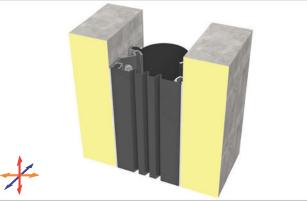

## Asprofil AS U147 MODEL Wall & Ceiling Profile

AS U147 can be applied to all types of walls and particularly designed for applications where minimum aluminum view and invisible screwing is inquired. Flush mounted frame design complies with most of the finishes. Interchangeable Push-down elastromeric gasket gains the profile a remarkable movement ability and can be changed without demounting the profile. Profiles up to 100 mm gap are applied with single gasket while the wider ones are with double gaskets joined with a invisible connector profile.

Application Areas : Indoor / Wall & Ceiling

Ideal for : Shopping Malls, Airports, Residences, Hospitals, Hotels, Commercial & Public Buildings etc.

Material : Mill Finish Aluminum (Anodizing optional), EPDM