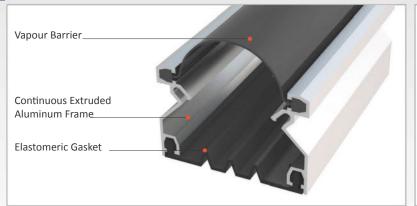

## Asprofil AS U147 MODEL Wall & Ceiling Profile

AS U147 can be applied to all types of walls and particularly designed for applications where minimum aluminum view and invisible screwing is inquired. Flush mounted frame design complies with most of the finishes. Interchangeable Push-down elastromeric gasket gains the profile a remarkable movement ability and can be changed without demounting the profile. Profiles up to 100 mm gap are applied with single gasket while the wider ones are with double gaskets joined with a invisible connector profile.

Application Areas : Indoor / Wall & Ceiling

Ideal for : Shopping Malls, Airports, Residences, Hospitals, Hotels, Commercial & Public Buildings etc.

Material : Mill Finish Aluminum (Anodizing optional), EPDM

Aluminum Alloy : 6063 AA-USA / EN AW 6063

Optional Supplies : Fire Barrier, Waterproof EPDM membrane

 $<sup>^{</sup>st}$  Visuals are representative and the profile configuration may differ depending on the characteristics requested.