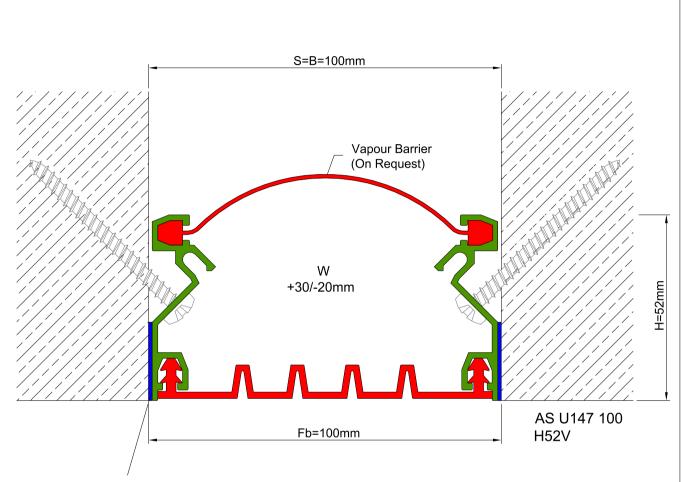

## Duvar&Tavan Profilleri Wall&Ceiling Profiles AS U147 100 H52V

Butil Bant (istek üzerine) Butyl Tape (on request)

| Profil No<br>Profile Number         | AS U147 100                                                            |  |  |  |  |
|-------------------------------------|------------------------------------------------------------------------|--|--|--|--|
| Fb (mm)                             | 100                                                                    |  |  |  |  |
| H (mm) yaklaşık<br>approx.          | 52                                                                     |  |  |  |  |
| W± (mm) yaklaşık approx.            | +30/-20                                                                |  |  |  |  |
| Renk<br>Color                       | Alüminyum: Natürel, Fitiller: Siyah<br>Aluminum: Natural,Inserts:Black |  |  |  |  |
| Malzeme<br>Material                 | Alüminyum, EPDM Kauçuk(siyah)<br>Aluminum, EPDM Rubber(black)          |  |  |  |  |
| Standart Uzunluk<br>Standard Length | 3                                                                      |  |  |  |  |